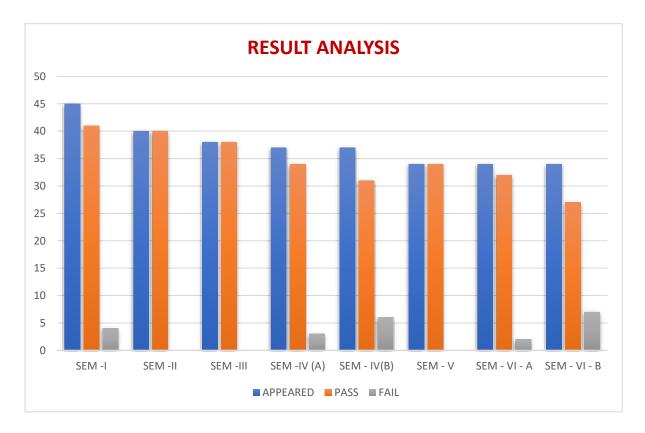

## **RESULT ANALYSIS - 2020-2023**

| year                 | Semister       | Appeared students | Passed<br>students | Failed students | Pass % |
|----------------------|----------------|-------------------|--------------------|-----------------|--------|
| 1 <sup>st</sup> year | Ι              | 45                | 41                 | 04              | 91.11% |
|                      | II             | 40                | 40                 | 00              | 100%   |
| 2 <sup>nd</sup> year | III            | 38                | 38                 | 00              | 100%   |
|                      | IV - A         | 37                | 34                 | 03              | 91.89% |
|                      | IV - B         | 37                | 31                 | 06              | 83.78% |
|                      | V (internship) | 34                | 34                 | 00              | 100%   |
| 3 <sup>rd</sup> year | VI -A          | 34                | 32                 | 02              | 94.10% |
|                      | VI - B         | 34                | 27                 | 07              | 79.41% |