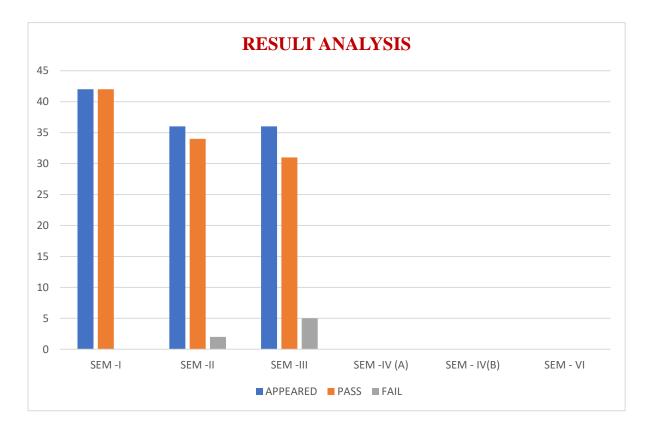

## **RESULT ANALYSIS - 2021-2024**

| Year                 | Semister | Appeared students | Passed<br>students | Failed students | Pass % |
|----------------------|----------|-------------------|--------------------|-----------------|--------|
| 1 <sup>st</sup> year | Ι        | 42                | 42                 | 0               | 100%   |
|                      | II       | 36                | 34                 | 2               | 94.5%  |
| 2 <sup>nd</sup> year | III      | 36                | 31                 | 5               | 86.11% |
|                      | IV - A   |                   |                    |                 |        |
|                      | IV - B   |                   |                    |                 |        |
| 3 <sup>rd</sup> year | V        |                   |                    |                 |        |
|                      | VI       |                   |                    |                 |        |