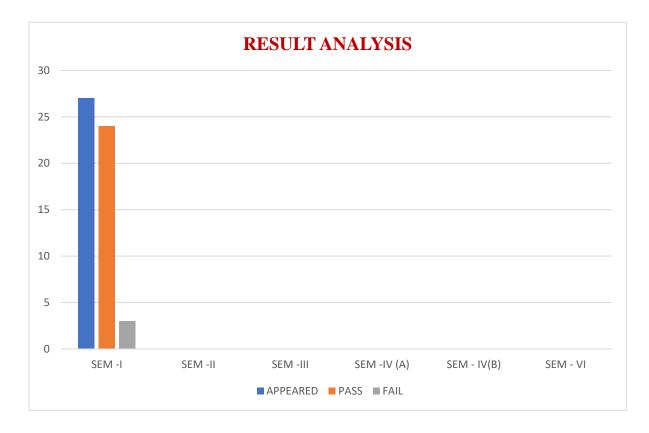

## **RESULT ANALYSIS - 2022-2025**

| Year                 | Semister | Appeared students | Passed students | Failed students | Pass % |
|----------------------|----------|-------------------|-----------------|-----------------|--------|
| 1 <sup>st</sup> year | Ι        | 27                | 24              | 3               | 88.88% |
|                      | II       |                   |                 |                 |        |
|                      | III      |                   |                 |                 |        |
| 2 <sup>nd</sup> year | IV - A   |                   |                 |                 |        |
|                      | IV - B   |                   |                 |                 |        |
| 3 <sup>rd</sup> year | V        |                   |                 |                 |        |
|                      | VI       |                   |                 |                 |        |